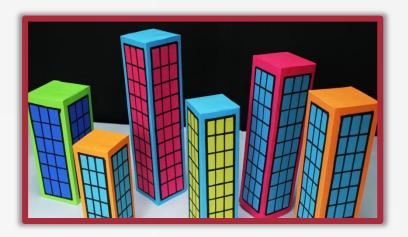

#### STEP 3

Plan and build your structure

Now that you have decided what type of building your going to make we need to make a plan.

You need to make sure your building will be strong and have steady foundations.