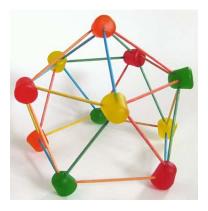

# LET'S INVESTIGATE

Using Jelly babies and spaghetti build the strongest and highest tower

Measure it with a measuring tape and record how high it is

Remember it must stand by itself so you will have to make sure it has a strong FOUNDATION